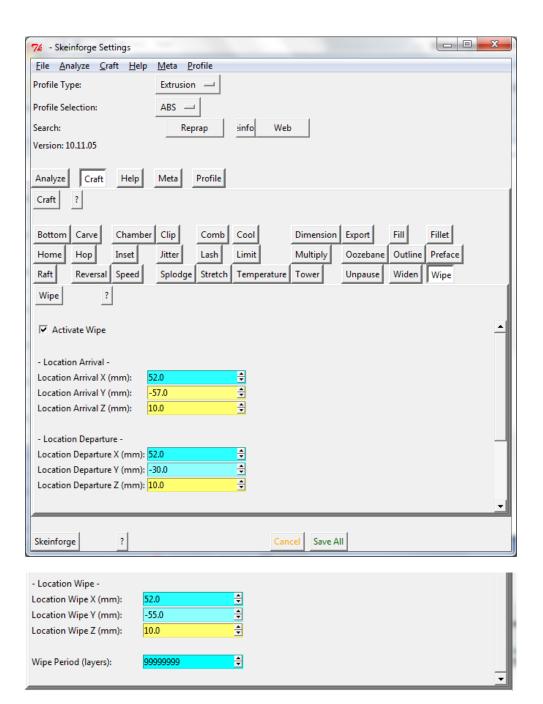

|                                                                                                                                                        |
|                                  |                                                                                                                                                        |
|                                  |                                                                                                                                                        |
| Skeinforge ?                     | Cancel Save All                                                                                                                                        |

Fill:



Inset:



Speed:



## Temperature:



Wipe: