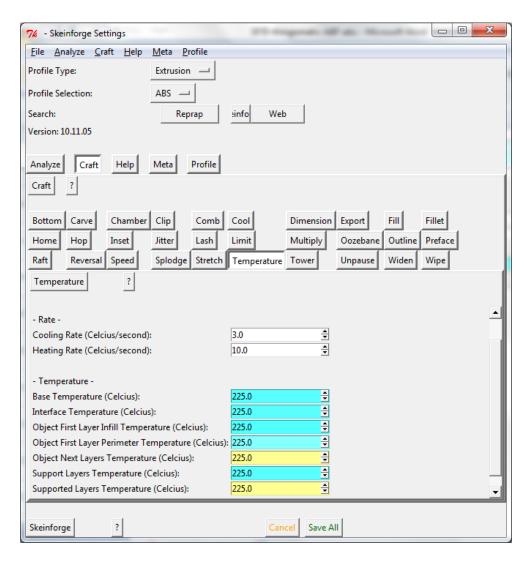

|                                                                                                                                                        |
|                                  |                                                                                                                                                        |
|                                  |                                                                                                                                                        |
| Skeinforge ?                     | Cancel Save All                                                                                                                                        |

Fill:



Inset:



Speed:



## Temperature:



Wipe: