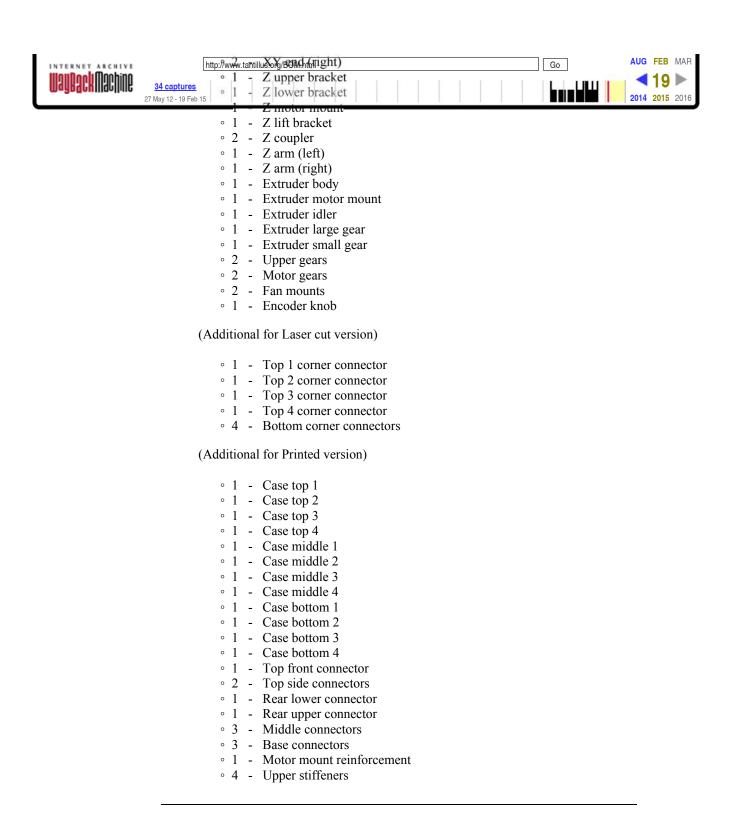

## **Printed Parts**

(All versions)

↑TOP↑

- 1 Carriage top
- 1 Carriage bottom
- 1 Bowden clamp
- o 2 XY end (left)