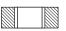

#### **Insulator** Wood/PEEK, 12mm diameter 4mm central hole 7mm hole to accept brass M8 thread

# Insulator liner (not shown)

PTFE tube, ID = 3.43mm, OD = 3.78 Adtec STW08 Trapped at top, cut to length of barrel before heater



#### **Barrel** M8 Brass bolt

M8 Brass bolt Central 4mm hole



### M8 Nut



## M8 Copper banjo

### Heater block



12mm Brass bar, cut to 21mm long 1.5mm hole for thermistor 5.5mm hole for vitreous resistor M8 tapped hole for brass barrels



# M8 Copper banjo



M8 Brass bolt Central 3mm hole End chamfer to fit domed nut



# Tip

M8 Brass domed/acorn nut 0.5mm extrusion hole End chamfer to fit domed nut