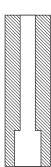

#### **Insulator** Wood/PEEK, 12mm diameter 4mm central hole 7mm hole to accept brass M8 thread