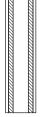

# Insulator liner (not shown)

PTFE tube, ID = 3.43mm, OD = 3.78 Adtec STW08 Trapped at top, cut to length of barrel before heater