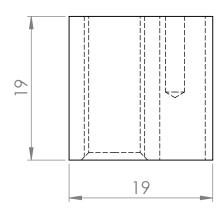

|                                                                                                                       |          |      |       |                          |           |  | T     |                   |                | Ì            |     |
|-----------------------------------------------------------------------------------------------------------------------|----------|------|-------|--------------------------|-----------|--|-------|-------------------|----------------|--------------|-----|
| UNLESS OTHERWISE SPECIFIED: DIMENSIONS ARE IN MILLIMETERS SURFACE FINISH: TOLERANCES: LINEAR: ± 0.2 MM ANGULAR: ±0.5° |          |      |       | DEBUR AND<br>BREAK SHARP |           |  |       | DO NOT SCALE DRAW | ING REVISION   | A-01         |     |
|                                                                                                                       |          |      |       |                          |           |  | EDGES | MAKERshop         | MAKERshop.co.n |              | nz. |
|                                                                                                                       | NAME     | SIGN | ATURE | DATE                     |           |  |       | TITLE:            |                |              |     |
| DRAWN                                                                                                                 | M Paauwe |      |       | 30/12/2012               |           |  |       |                   |                |              |     |
| CHK'D                                                                                                                 |          |      |       |                          |           |  |       |                   |                |              |     |
| APPV'D                                                                                                                |          |      |       |                          |           |  |       |                   |                |              |     |
| MFG                                                                                                                   |          |      |       |                          |           |  |       |                   |                |              |     |
| Q.A                                                                                                                   |          |      |       |                          | MATERIAL: |  |       | DWG NO.           | (ISS Ho        | SS Hot End   |     |
|                                                                                                                       |          |      |       |                          |           |  |       |                   |                |              |     |
|                                                                                                                       |          |      |       |                          | WEIGHT:   |  |       | SCALE:2:1         |                | SHEET 4 OF 4 |     |