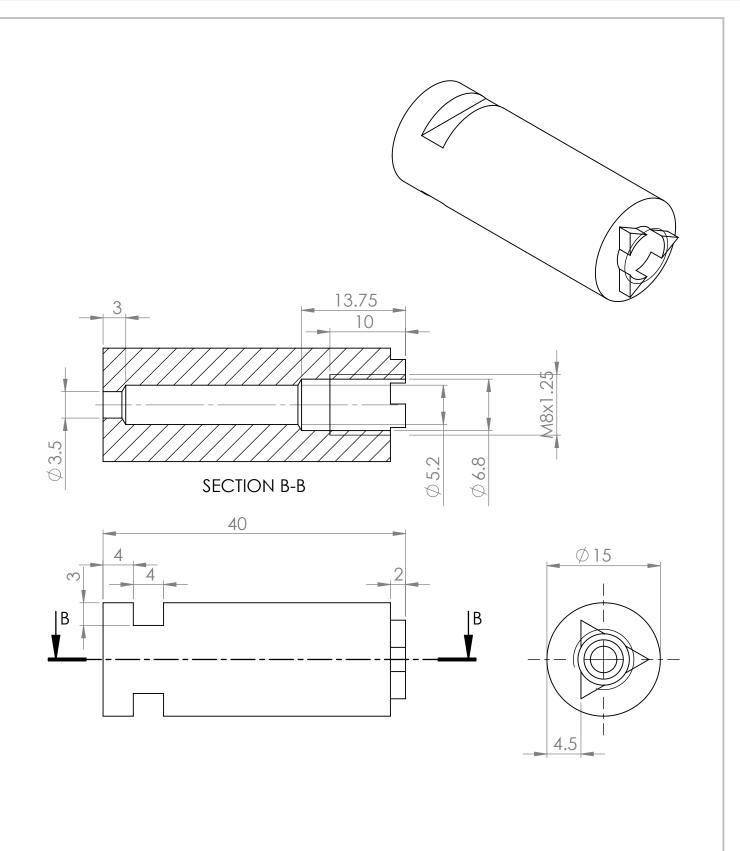

|                                                                                                                       |          |      |       |                          |           |  | T     |                   |                | Ì            |     |
|-----------------------------------------------------------------------------------------------------------------------|----------|------|-------|--------------------------|-----------|--|-------|-------------------|----------------|--------------|-----|
| UNLESS OTHERWISE SPECIFIED: DIMENSIONS ARE IN MILLIMETERS SURFACE FINISH: TOLERANCES: LINEAR: ± 0.2 MM ANGULAR: ±0.5° |          |      |       | DEBUR AND<br>BREAK SHARP |           |  |       | DO NOT SCALE DRAW | ING REVISION   | A-01         |     |
|                                                                                                                       |          |      |       |                          |           |  | EDGES | MAKERshop         | MAKERshop.co.n |              | nz. |
|                                                                                                                       | NAME     | SIGN | ATURE | DATE                     |           |  |       | TITLE:            |                |              |     |
| DRAWN                                                                                                                 | M Paauwe |      |       | 30/12/2012               |           |  |       |                   |                |              |     |
| CHK'D                                                                                                                 |          |      |       |                          |           |  |       |                   |                |              |     |
| APPV'D                                                                                                                |          |      |       |                          |           |  |       |                   |                |              |     |
| MFG                                                                                                                   |          |      |       |                          |           |  |       |                   |                |              |     |
| Q.A                                                                                                                   |          |      |       |                          | MATERIAL: |  |       | DWG NO.           | (ISS Ho        | SS Hot End   |     |
|                                                                                                                       |          |      |       |                          |           |  |       |                   |                |              |     |
|                                                                                                                       |          |      |       |                          | WEIGHT:   |  |       | SCALE:2:1         |                | SHEET 4 OF 4 |     |