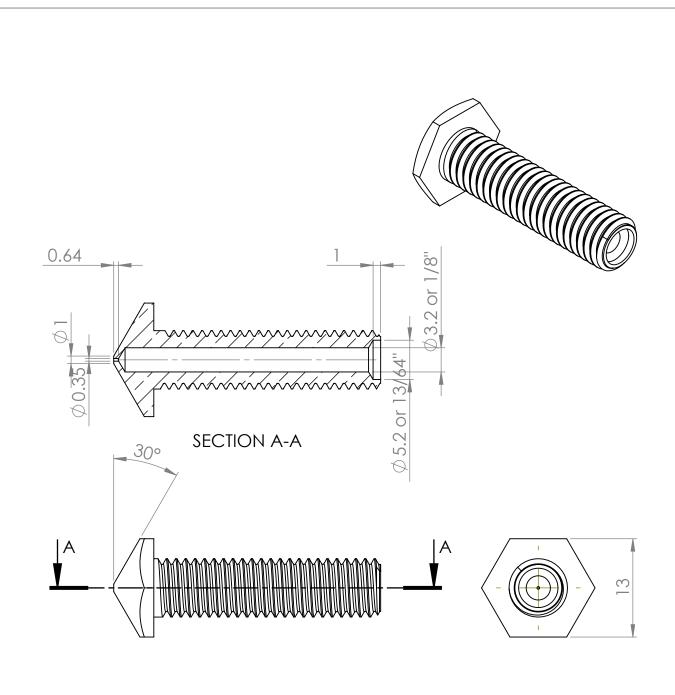

Can be manufactured form Hex Bar or from a Brass M8x30mm Hex bolt

| DIMENSION SURFACE TOLERAN LINEAR |          |      | FINISH: |            |          |   | DEBUR AND<br>BREAK SHARP<br>EDGES | MAKERshop | DO NOT SCALE DRAW | Rshop.co     | A-01<br>. <b>nz</b> |
|----------------------------------|----------|------|---------|------------|----------|---|-----------------------------------|-----------|-------------------|--------------|---------------------|
|                                  | NAME     | SIGN | ATURE   | DATE       |          |   |                                   | TITLE:    |                   |              |                     |
| DRAWN                            | M Paauwe |      |         | 30/12/2012 |          |   |                                   |           |                   |              |                     |
| CHK'D                            |          |      |         |            |          |   |                                   |           |                   |              |                     |
| APPV'D                           |          |      |         |            |          |   |                                   |           |                   |              |                     |
| MFG                              |          |      |         |            |          |   |                                   |           |                   |              |                     |
| Q.A                              |          |      |         |            | MATERIAI | : |                                   | DWG NO.   | (ISS Ho           | t End        | A4                  |
|                                  |          |      |         |            |          |   |                                   | •         |                   |              |                     |
|                                  |          |      |         |            | WEIGHT:  |   |                                   | SCALE:2:1 |                   | SHEET 3 OF 4 |                     |