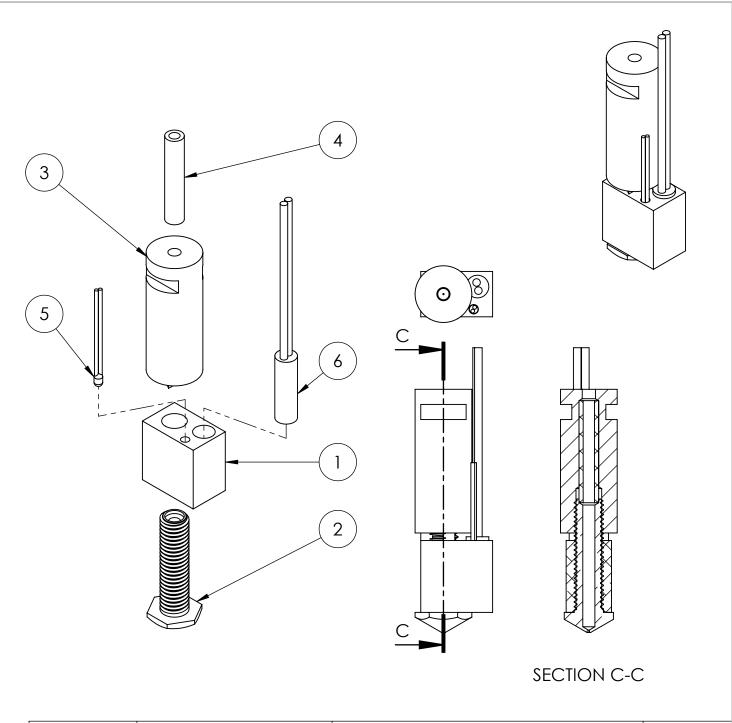

| ITEM NO. | PART NUMBER       | DESCRIPTION | QTY. |
|----------|-------------------|-------------|------|
| 1        | KISS Heater Block |             | 1    |
| 2        | KISS Nozzle       |             | 1    |
| 3        | KISS Insulator    |             | 1    |
| 4        | PFA tube          |             | 1    |
| 5        | Thermistor        |             | 1    |
| 6        | Cartridge Heater  |             | 1    |

UNLESS OTHERWISE SPECIFIED:
DIMENSIONS ARE IN MILLIMETERS
SURFACE FINISH:
TOLERANCES:
LINEAR: ± 0.2 MM
ANGULAR: ±0.5° DEBUR AND BREAK SHARP EDGES FINISH: REVISION A-01 DO NOT SCALE DRAWING MAKERshop.co.nz **MAKERshop** SIGNATURE DATE 30/12/2012 DRAWN M Paauwe CHK'D APPV'D MFG MATERIAL: Q.A DWG NO. KISS Hot End A4 WEIGHT: SHEET 1 OF 4 SCALE:1:1