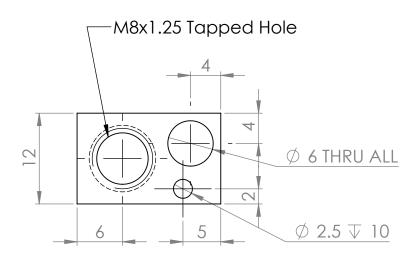

Can be manufactured form Hex Bar or from a Brass M8x30mm Hex bolt

| DIMENSION SURFACE TOLERAN LINEAR |          |      | FINISH: |            |          |   | DEBUR AND<br>BREAK SHARP<br>EDGES | MAKERshop | DO NOT SCALE DRAW | Rshop.co     | A-01<br>. <b>nz</b> |
|----------------------------------|----------|------|---------|------------|----------|---|-----------------------------------|-----------|-------------------|--------------|---------------------|
|                                  | NAME     | SIGN | ATURE   | DATE       |          |   |                                   | TITLE:    |                   |              |                     |
| DRAWN                            | M Paauwe |      |         | 30/12/2012 |          |   |                                   |           |                   |              |                     |
| CHK'D                            |          |      |         |            |          |   |                                   |           |                   |              |                     |
| APPV'D                           |          |      |         |            |          |   |                                   |           |                   |              |                     |
| MFG                              |          |      |         |            |          |   |                                   |           |                   |              |                     |
| Q.A                              |          |      |         |            | MATERIAI | : |                                   | DWG NO.   | (ISS Ho           | t End        | A4                  |
|                                  |          |      |         |            |          |   |                                   | •         |                   |              |                     |
|                                  |          |      |         |            | WEIGHT:  |   |                                   | SCALE:2:1 |                   | SHEET 3 OF 4 |                     |